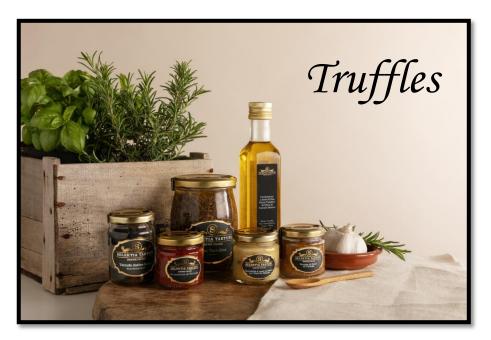

### **OUR LINES: PRESERVED PRODUCTS**

### **PRESERVED PRODUCTS: BEST SELLERS**

Truffle Sauce

Summer Truffle Carpaccio

White Truffle Butter

Truffle Salt

Basil L. Truffle
Pesto

Acacia Truffle Honey

White Truffle EVO oil