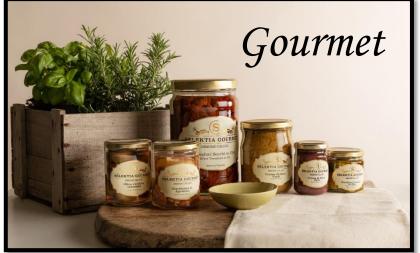

### **OUR LINES: PRESERVED PRODUCTS**

### **PRESERVED PRODUCTS: BEST SELLERS**

Truffle Sauce

Summer Truffle Carpaccio

White Truffle Butter

Truffle Salt

Basil L. Truffle
Pesto

Acacia Truffle Honey

White Truffle EVO oil