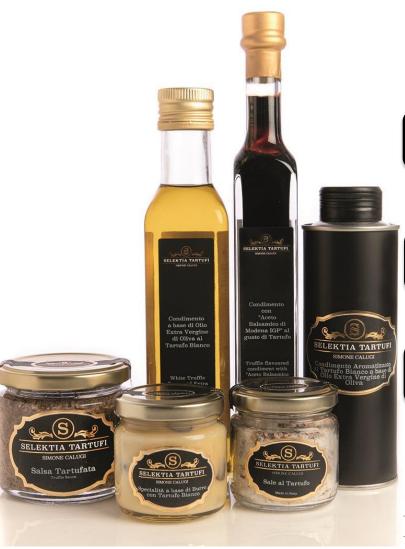

### **OUR LINES: PRESERVED PRODUCTS**

### **PRESERVED PRODUCTS: BEST SELLERS**

Truffle Sauce

Summer Truffle Carpaccio

White Truffle Butter

Truffle Salt

Basil L. Truffle
Pesto

Acacia Truffle Honey

White Truffle EVO oil